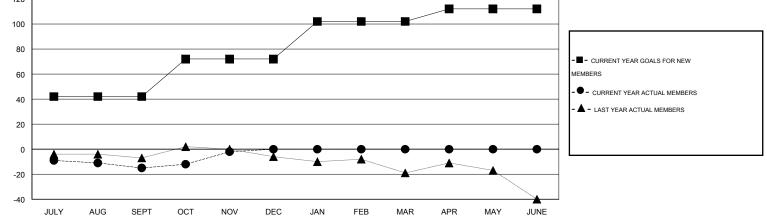

## GMT: CARLOS JUSTINIANO

| LOCATION JAMA |
|---------------|
|---------------|

|                       |                  | Clubs     |                  |                  | Members               |                    |                                     |                    |                  |
|-----------------------|------------------|-----------|------------------|------------------|-----------------------|--------------------|-------------------------------------|--------------------|------------------|
| RESULTS FOR 2014-2015 |                  |           |                  |                  | RESULTS FOR 2014-2015 |                    |                                     |                    |                  |
| QUARTER               | NEW CLUB<br>GOAL | NEW CLUBS | DROPPED<br>CLUBS | NET<br>GAIN/LOSS | QUARTER               | NEW MEMBER<br>GOAL | CHARTER AND<br>NEW MEMBERS<br>ADDED | DROPPED<br>MEMBERS | NET<br>GAIN/LOSS |
| JULY/AUG/SEPT         | 1                | 0         | 1                | -1               | JULY/AUG/SEPT         | 42                 | 29                                  | 44                 | -15              |
| OCT/NOV/DEC           | 0                | 0         | 0                | 0                | OCT/NOV/DEC           | 30                 | 25                                  | 12                 | 13               |
| JAN/FEB/MAR           | 1                | 0         | 0                | 0                | JAN/FEB/MAR           | 30                 | 0                                   | 0                  | 0                |
| APR/MAY/JUNE          | 0                | 0         | 0                | 0                | APR/MAY/JUNE          | 10                 | 0                                   | 0                  | 0                |