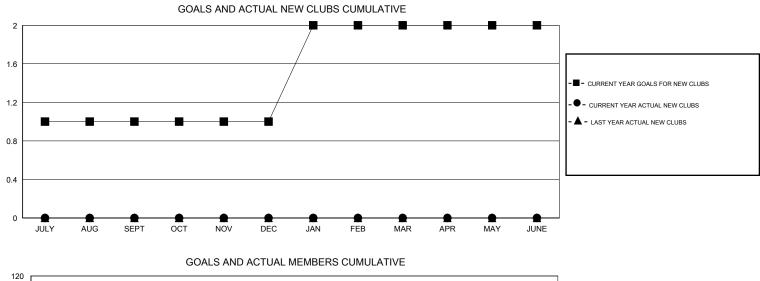

## GMT: CARLOS JUSTINIANO

| LOCATION JAMA |
|---------------|
|---------------|

|                       |                  | Clubs     |                  |                  | Members               |                    |                                     |                    |                  |
|-----------------------|------------------|-----------|------------------|------------------|-----------------------|--------------------|-------------------------------------|--------------------|------------------|
| RESULTS FOR 2014-2015 |                  |           |                  |                  | RESULTS FOR 2014-2015 |                    |                                     |                    |                  |
| QUARTER               | NEW CLUB<br>GOAL | NEW CLUBS | DROPPED<br>CLUBS | NET<br>GAIN/LOSS | QUARTER               | NEW MEMBER<br>GOAL | CHARTER AND<br>NEW MEMBERS<br>ADDED | DROPPED<br>MEMBERS | NET<br>GAIN/LOSS |
| JULY/AUG/SEPT         | 1                | 0         | 1                | -1               | JULY/AUG/SEPT         | 42                 | 29                                  | 44                 | -15              |
| OCT/NOV/DEC           | 0                | 0         | 0                | 0                | OCT/NOV/DEC           | 30                 | 25                                  | 12                 | 13               |
| JAN/FEB/MAR           | 1                | 0         | 0                | 0                | JAN/FEB/MAR           | 30                 | 0                                   | 0                  | 0                |
| APR/MAY/JUNE          | 0                | 0         | 0                | 0                | APR/MAY/JUNE          | 10                 | 0                                   | 0                  | 0                |